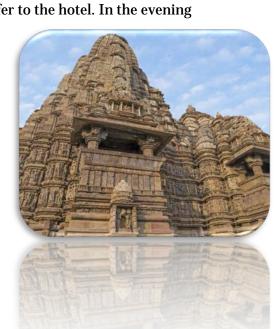

# Day 09: Khajuraho - Orcha

After B/fast, visit Temples of Khajuraho. Afternoon, drive for Orcha. Reach Orcha & transfer to Hotel. O/N at the hotel.