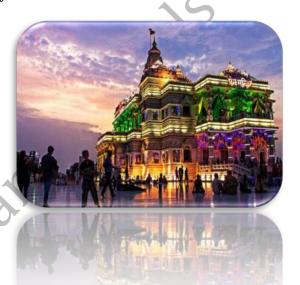

# Day 03: Delhi - Mathura - Vrindavan -Agra

After Breakfast, drive to Agra, In route visit temples of Mathura & Vrindavan. Reach Agra, transfer to hotel. O/N at the hotel.